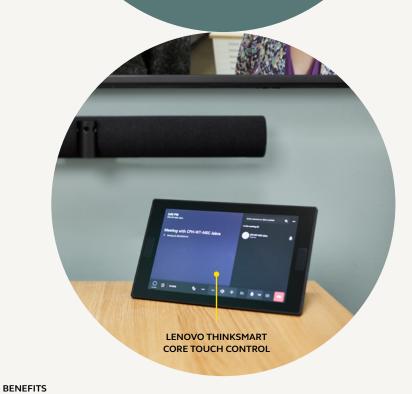

# Simple setup. Instant meetings

PanaCast 50 is plug-and-play, so from the very first time you set it up, to its day-to-day use, it couldn't be easier to manage. We're all about keeping collaboration simple, which is why PanaCast 50 works in two separate ways:

As a stand alone Bring Your Own Device (BYOD) peripheral

As a Room System with **Lenovo** ThinkSmart Core

Built to work the way you do.