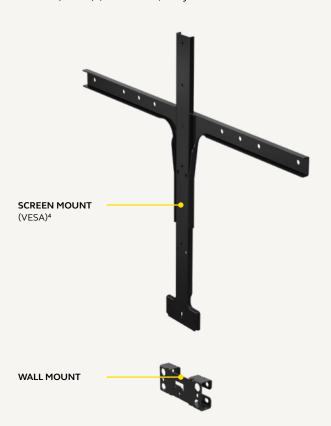

# Easy installation

Whichever way you look at it, PanaCast 50 couldn't be easier to install, with three different options to suit every room setup. Choose from Wall Mount, Table Stand and Screen Mount (VESA)<sup>4</sup>, with clear, easy to follow instructions.